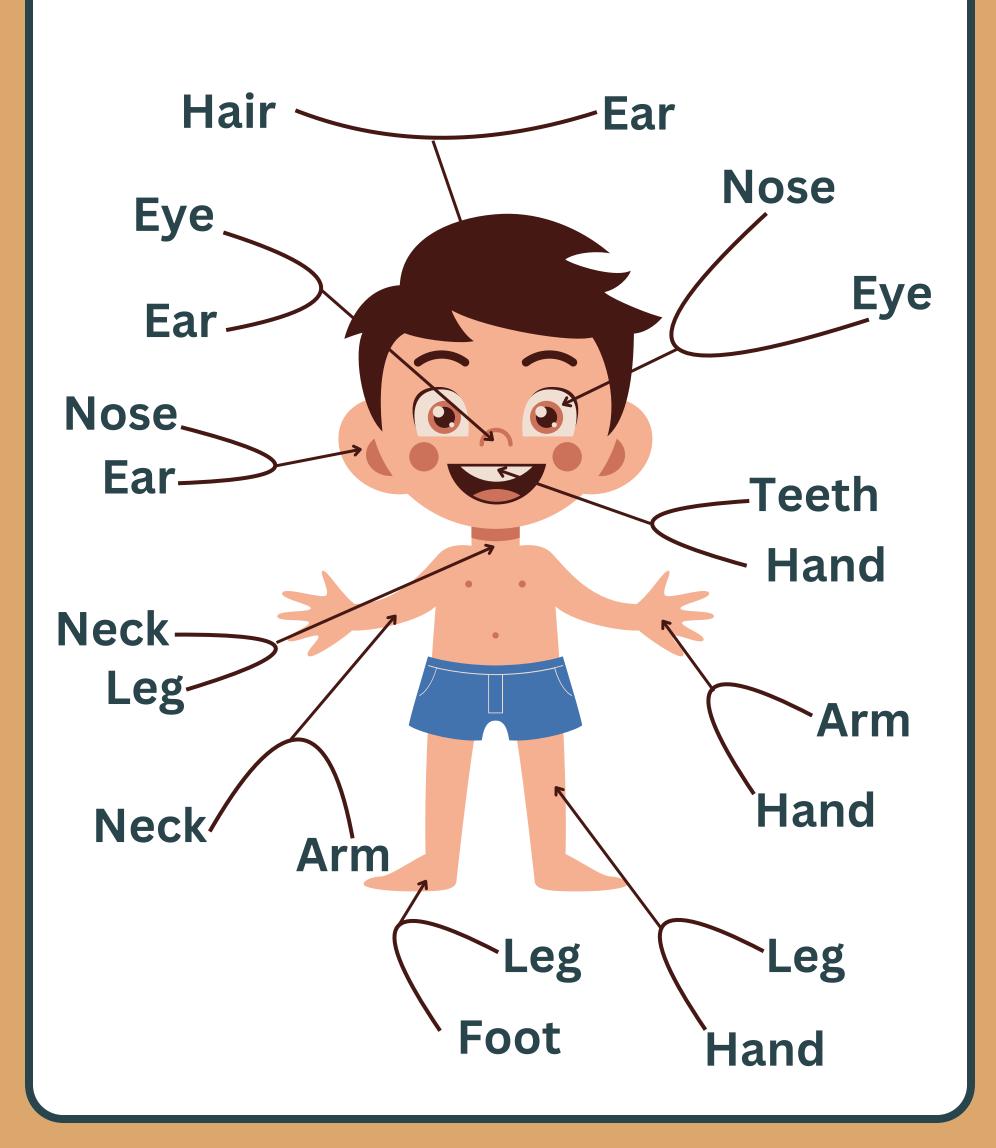

| Name | Date |  |
|------|------|--|
|      |      |  |

## **Body Parts**

Match it to the correct body part



Hair Eye Nose Ear Hand

Foot Leg Neck Teeth Arm

Name Date \_\_\_\_\_

# **Body Parts**

Write the correct word.



Hair Eye Nose Ear Hand Foot Leg Neck Teeth Arm

| Name | Date |  |
|------|------|--|
|      | <br> |  |

## **Body Parts**

Tick ( ) the correct picture



| Name | Date |  |
|------|------|--|
|      |      |  |

#### **Body Parts**

Tick ( ) the correct name



Name Date \_\_\_\_\_

## **Body Parts**

Match the body parts to their names

Hair

**Eye** ●

Nose •

Ear

(Hand)

Foot •

Leg

(Arm)



| Name | me <u>Date</u>          |       |      |      |  |  |
|------|-------------------------|-------|------|------|--|--|
|      | Body Parts              |       |      |      |  |  |
|      | Read Mark ( ) and write |       |      |      |  |  |
|      | Hair 🗌                  | Eye   | Nose |      |  |  |
|      | Neck                    | Eye   | Arm  |      |  |  |
|      | Foot                    | Hand  | Nose |      |  |  |
|      | Hair                    | Hand  | Foot |      |  |  |
|      | Nose                    | Hand  | Ear  | <br> |  |  |
|      | Foot                    | Eye   | Leg  |      |  |  |
|      | Leg