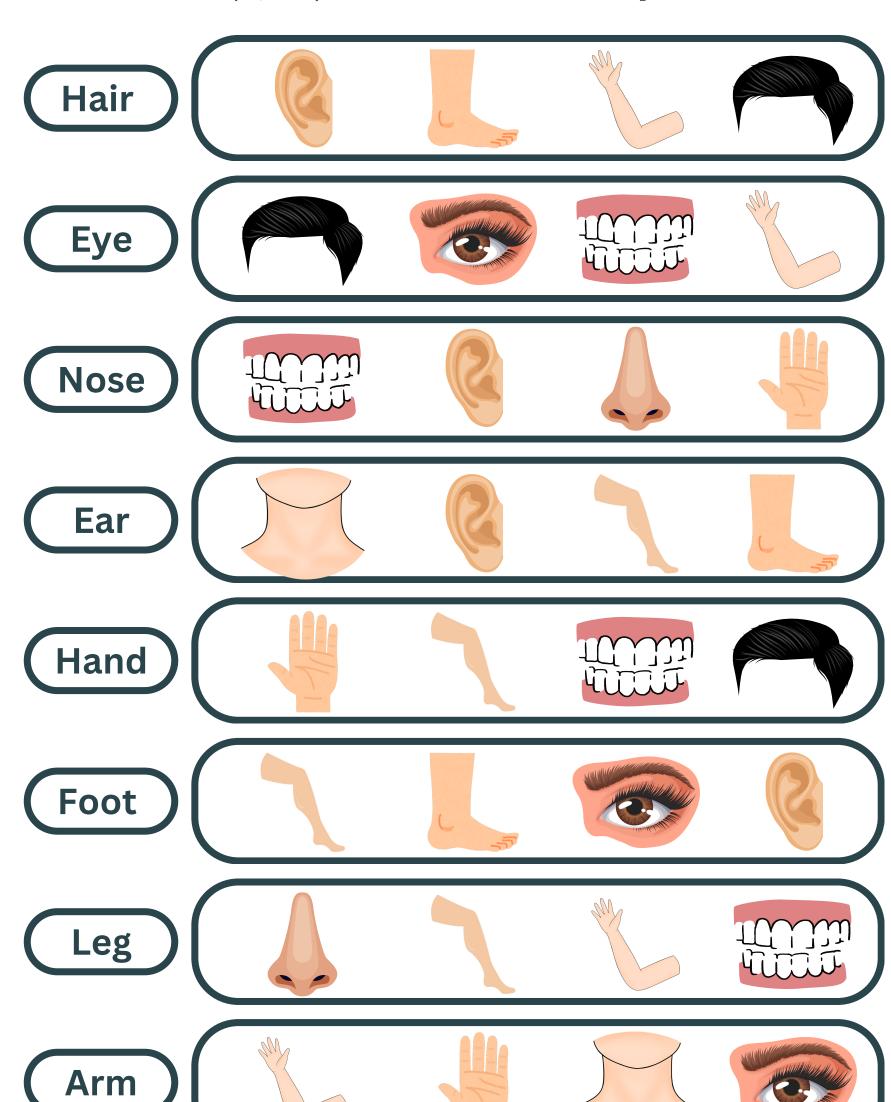

## **Body Parts**

Tick ( ) the correct picture

| Name | Date |  |
|------|------|--|
|      |      |  |