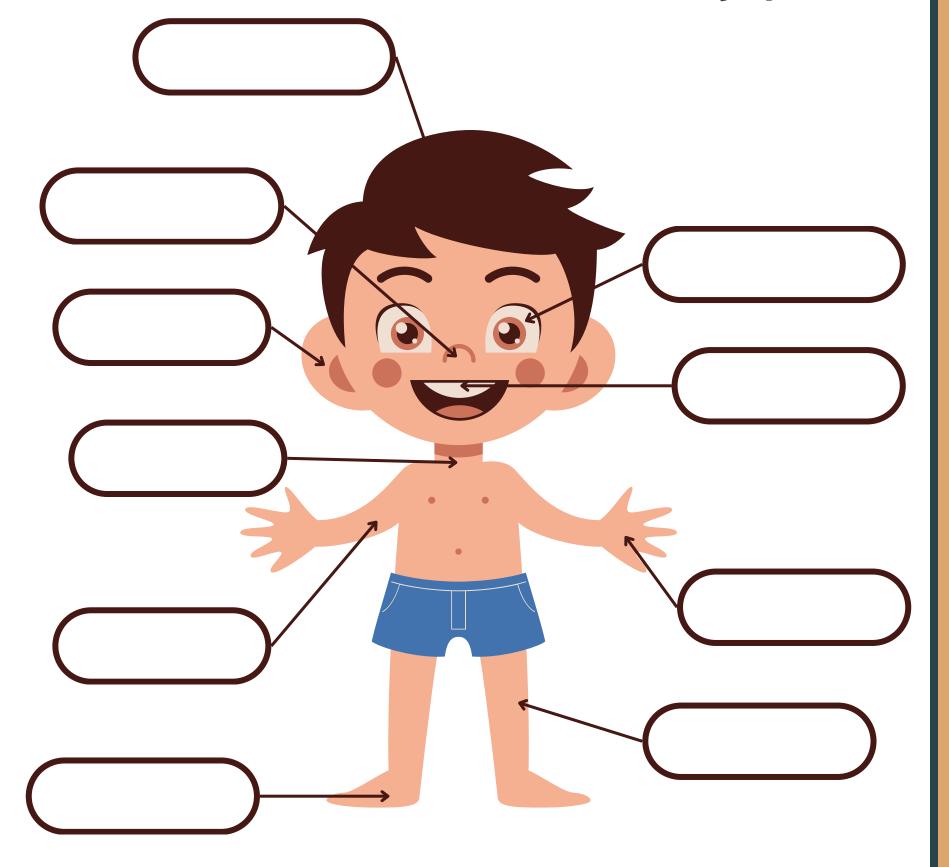

# **Body Parts**

Write the correct word.

Hair Eye Nose Ear Hand Foot Leg Neck Teeth Arm

| Name | Date |  |
|------|------|--|
|      | <br> |  |