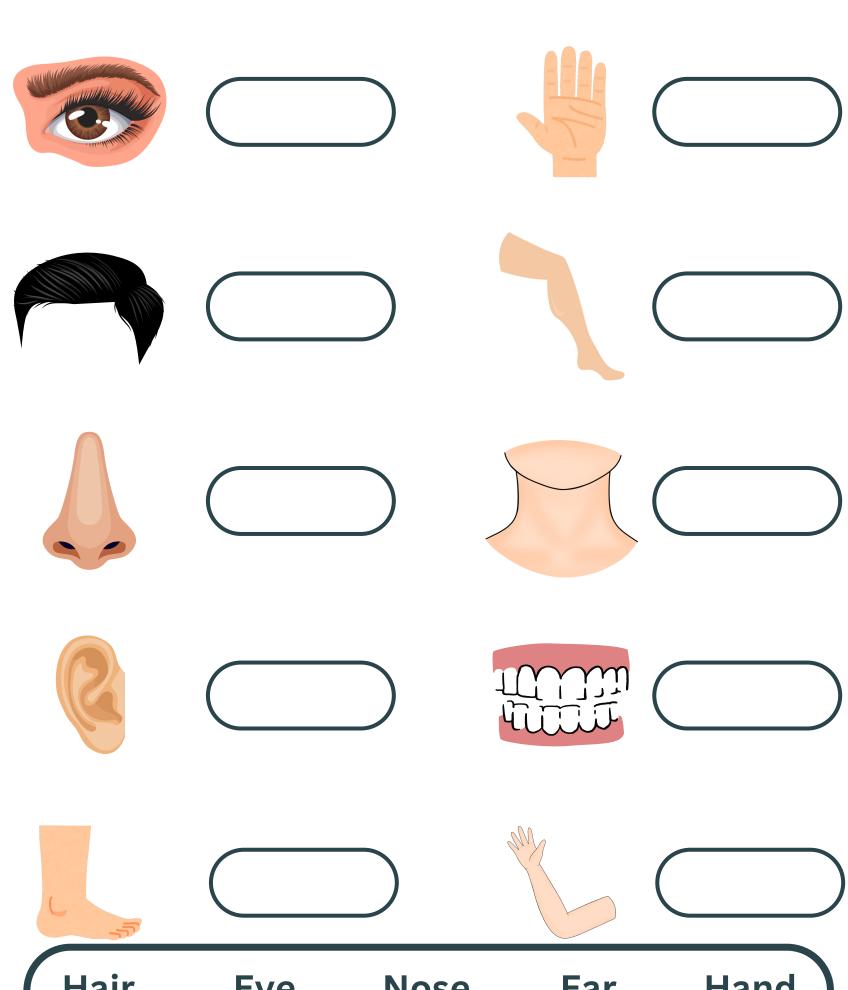

# **Body Parts**

Write the correct word.

Hair Eye Nose Ear Hand Foot Leg Neck Teeth Arm

| Name | Date |  |
|------|------|--|
|      | <br> |  |